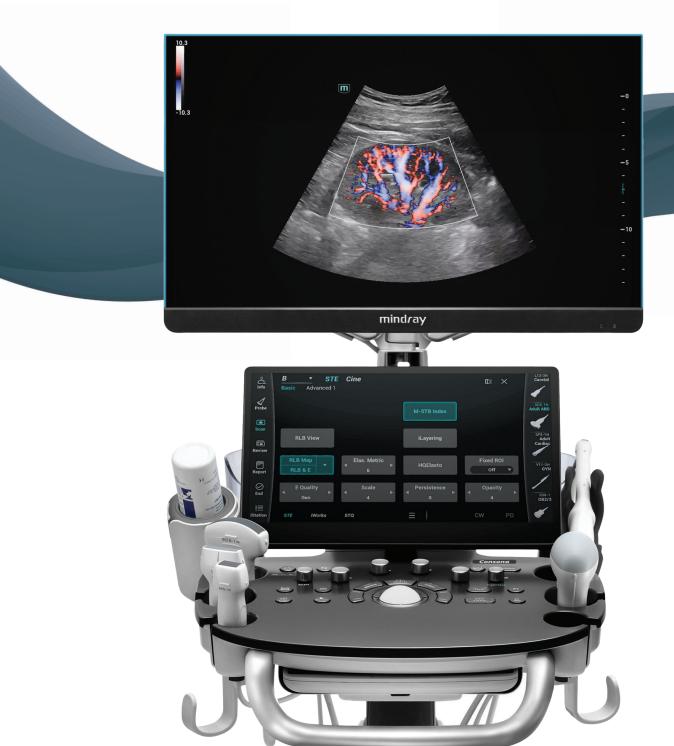

The Consona N9 System helps improve workflow by minimizing repetitive keystrokes and ensuring consistency between users. It is powered by Mindray's revolutionary ZONE Sonography® Technology+ (ZST+), the industry's first virtual beamforming architecture, creating a perfectly focused image with every pixel and frame.

## **Innovative Ergonomics**

At Mindray, we are dedicated to advancing our vision of better healthcare for all. The Consona N9 System embodies this commitment through meaningful ergonomic enhancements. Featuring an intuitive, customizable gesture-powered touchscreen and a fully-adjustable floating control panel, the Consona N9 System enables seamless and efficient workflow, empowering intuitive operation.