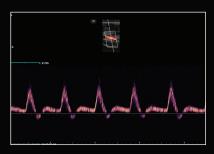

Sound Touch Elastography

**Tissue Doppler Imaging** 

2D Liver Anatomy Visualized with ZST+

3D Color Fetal Umbilical Cord

2D Complex Thyroid Lesion