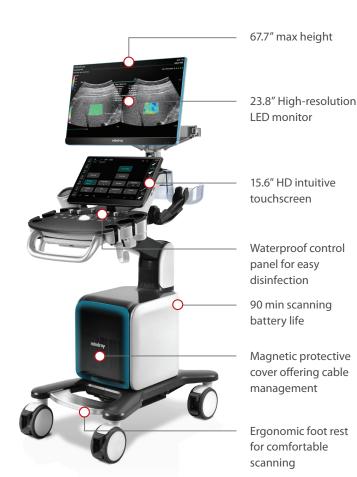

## **Innovative Ergonomics**

At Mindray, we are dedicated to advancing our vision of better healthcare for all. The Consona N9 System embodies this commitment through meaningful ergonomic enhancements. Featuring an intuitive, customizable gesture-powered touchscreen and a fully-adjustable floating control panel, the Consona N9 System enables seamless and efficient workflow, empowering intuitive operation.